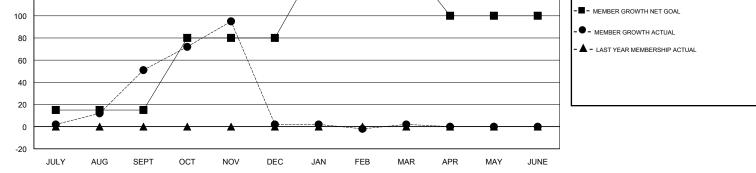

## VENKATA S RAJU DANTULURI GMT:

| GMT: VENKAT   | A S RAJU DANTULU | JRI       | LOCAT         | INDIA                 |                           |                         | GMT CA                                             |
|---------------|------------------|-----------|---------------|-----------------------|---------------------------|-------------------------|----------------------------------------------------|
|               | Club             | s         |               | Members               |                           |                         |                                                    |
|               | RESULTS FOR      | 2018-2019 |               | RESULTS FOR 2018-2019 |                           |                         |                                                    |
| QUARTER       | NEW CLUB GOAL    | NEW CLUBS | DROPPED CLUBS | QUARTER               | MEMBER GROWTH NET<br>GOAL | MEMBER GROWTH<br>ACTUAL | DROPPED<br>MEMBERS ACTUAL<br>(including transfers) |
| JULY/AUG/SEPT | 2                | 2         | 0             | JULY/AUG/SEPT         | 15                        | 57                      | 6                                                  |
| OCT/NOV/DEC   | 2                | 3         | 3             | OCT/NOV/DEC           | 65                        | 74                      | 123                                                |
| JAN/FEB/MAR   | 1                | 0         | 1             | JAN/FEB/MAR           | 70                        | 50                      | 42                                                 |
| APR/MAY/JUNE  | 0                | 0         | 0             | APR/MAY/JUNE          | -50                       | 0                       | 0                                                  |