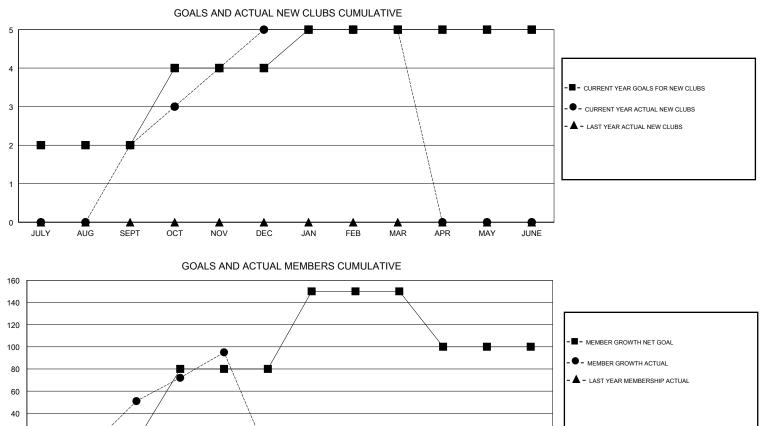

## VENKATA S RAJU DANTULURI GMT:

| GMT: VENKAT   | A S RAJU DANTULU | JRI       | LOCAT         | INDIA                 |                           |                         | GMT CA                                             |
|---------------|------------------|-----------|---------------|-----------------------|---------------------------|-------------------------|----------------------------------------------------|
|               | Club             | s         |               | Members               |                           |                         |                                                    |
|               | RESULTS FOR      | 2018-2019 |               | RESULTS FOR 2018-2019 |                           |                         |                                                    |
| QUARTER       | NEW CLUB GOAL    | NEW CLUBS | DROPPED CLUBS | QUARTER               | MEMBER GROWTH NET<br>GOAL | MEMBER GROWTH<br>ACTUAL | DROPPED<br>MEMBERS ACTUAL<br>(including transfers) |
| JULY/AUG/SEPT | 2                | 2         | 0             | JULY/AUG/SEPT         | 15                        | 57                      | 6                                                  |
| OCT/NOV/DEC   | 2                | 3         | 3             | OCT/NOV/DEC           | 65                        | 74                      | 123                                                |
| JAN/FEB/MAR   | 1                | 0         | 1             | JAN/FEB/MAR           | 70                        | 50                      | 42                                                 |
| APR/MAY/JUNE  | 0                | 0         | 0             | APR/MAY/JUNE          | -50                       | 0                       | 0                                                  |